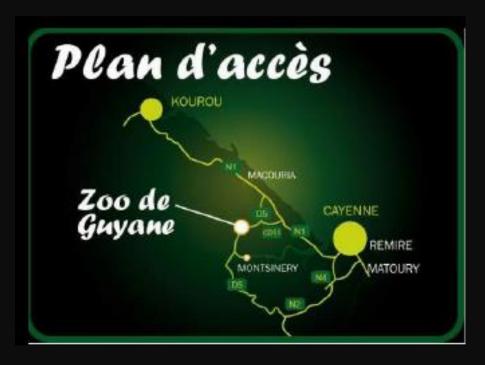

# LOCATION MAP

A 30-minute drive from Cayenne is required to reach the Zoo de Guyane.

On leaving Cayenne, take the direction of Kourou; drive on till you take a left turn at the road sign mentioning "Montsinery / Zoo de Guyane".

Follow on to Montsinery where the road to the Zoo will be signposted with arrows.