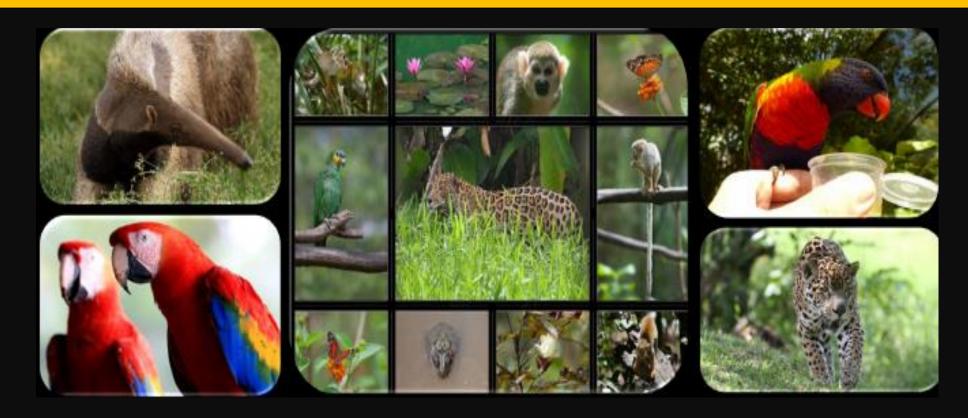

### **SCHEDULE**

Nature wild and powerful—more than 450 animal species are represented at the "Zoo de Guyane" where you can discover them along a tour lasting up to two and a half hours; this tour includes a number of special activities and facilities: educational tracks with audio guides (available in French, English and Portuguese), a tropical greenhouse, a play area for children, a mini-farm, a restaurant, a bar and - of course - a zoo boutique selling souvenirs and local crafts.

#### Zoological Park

Where you'll meet face to face with Guiana's fauna—the most diversified in the world. You'll get acquainted with snakes, caimans, parrots, monkeys—but also eagles and the mighty jaguar!